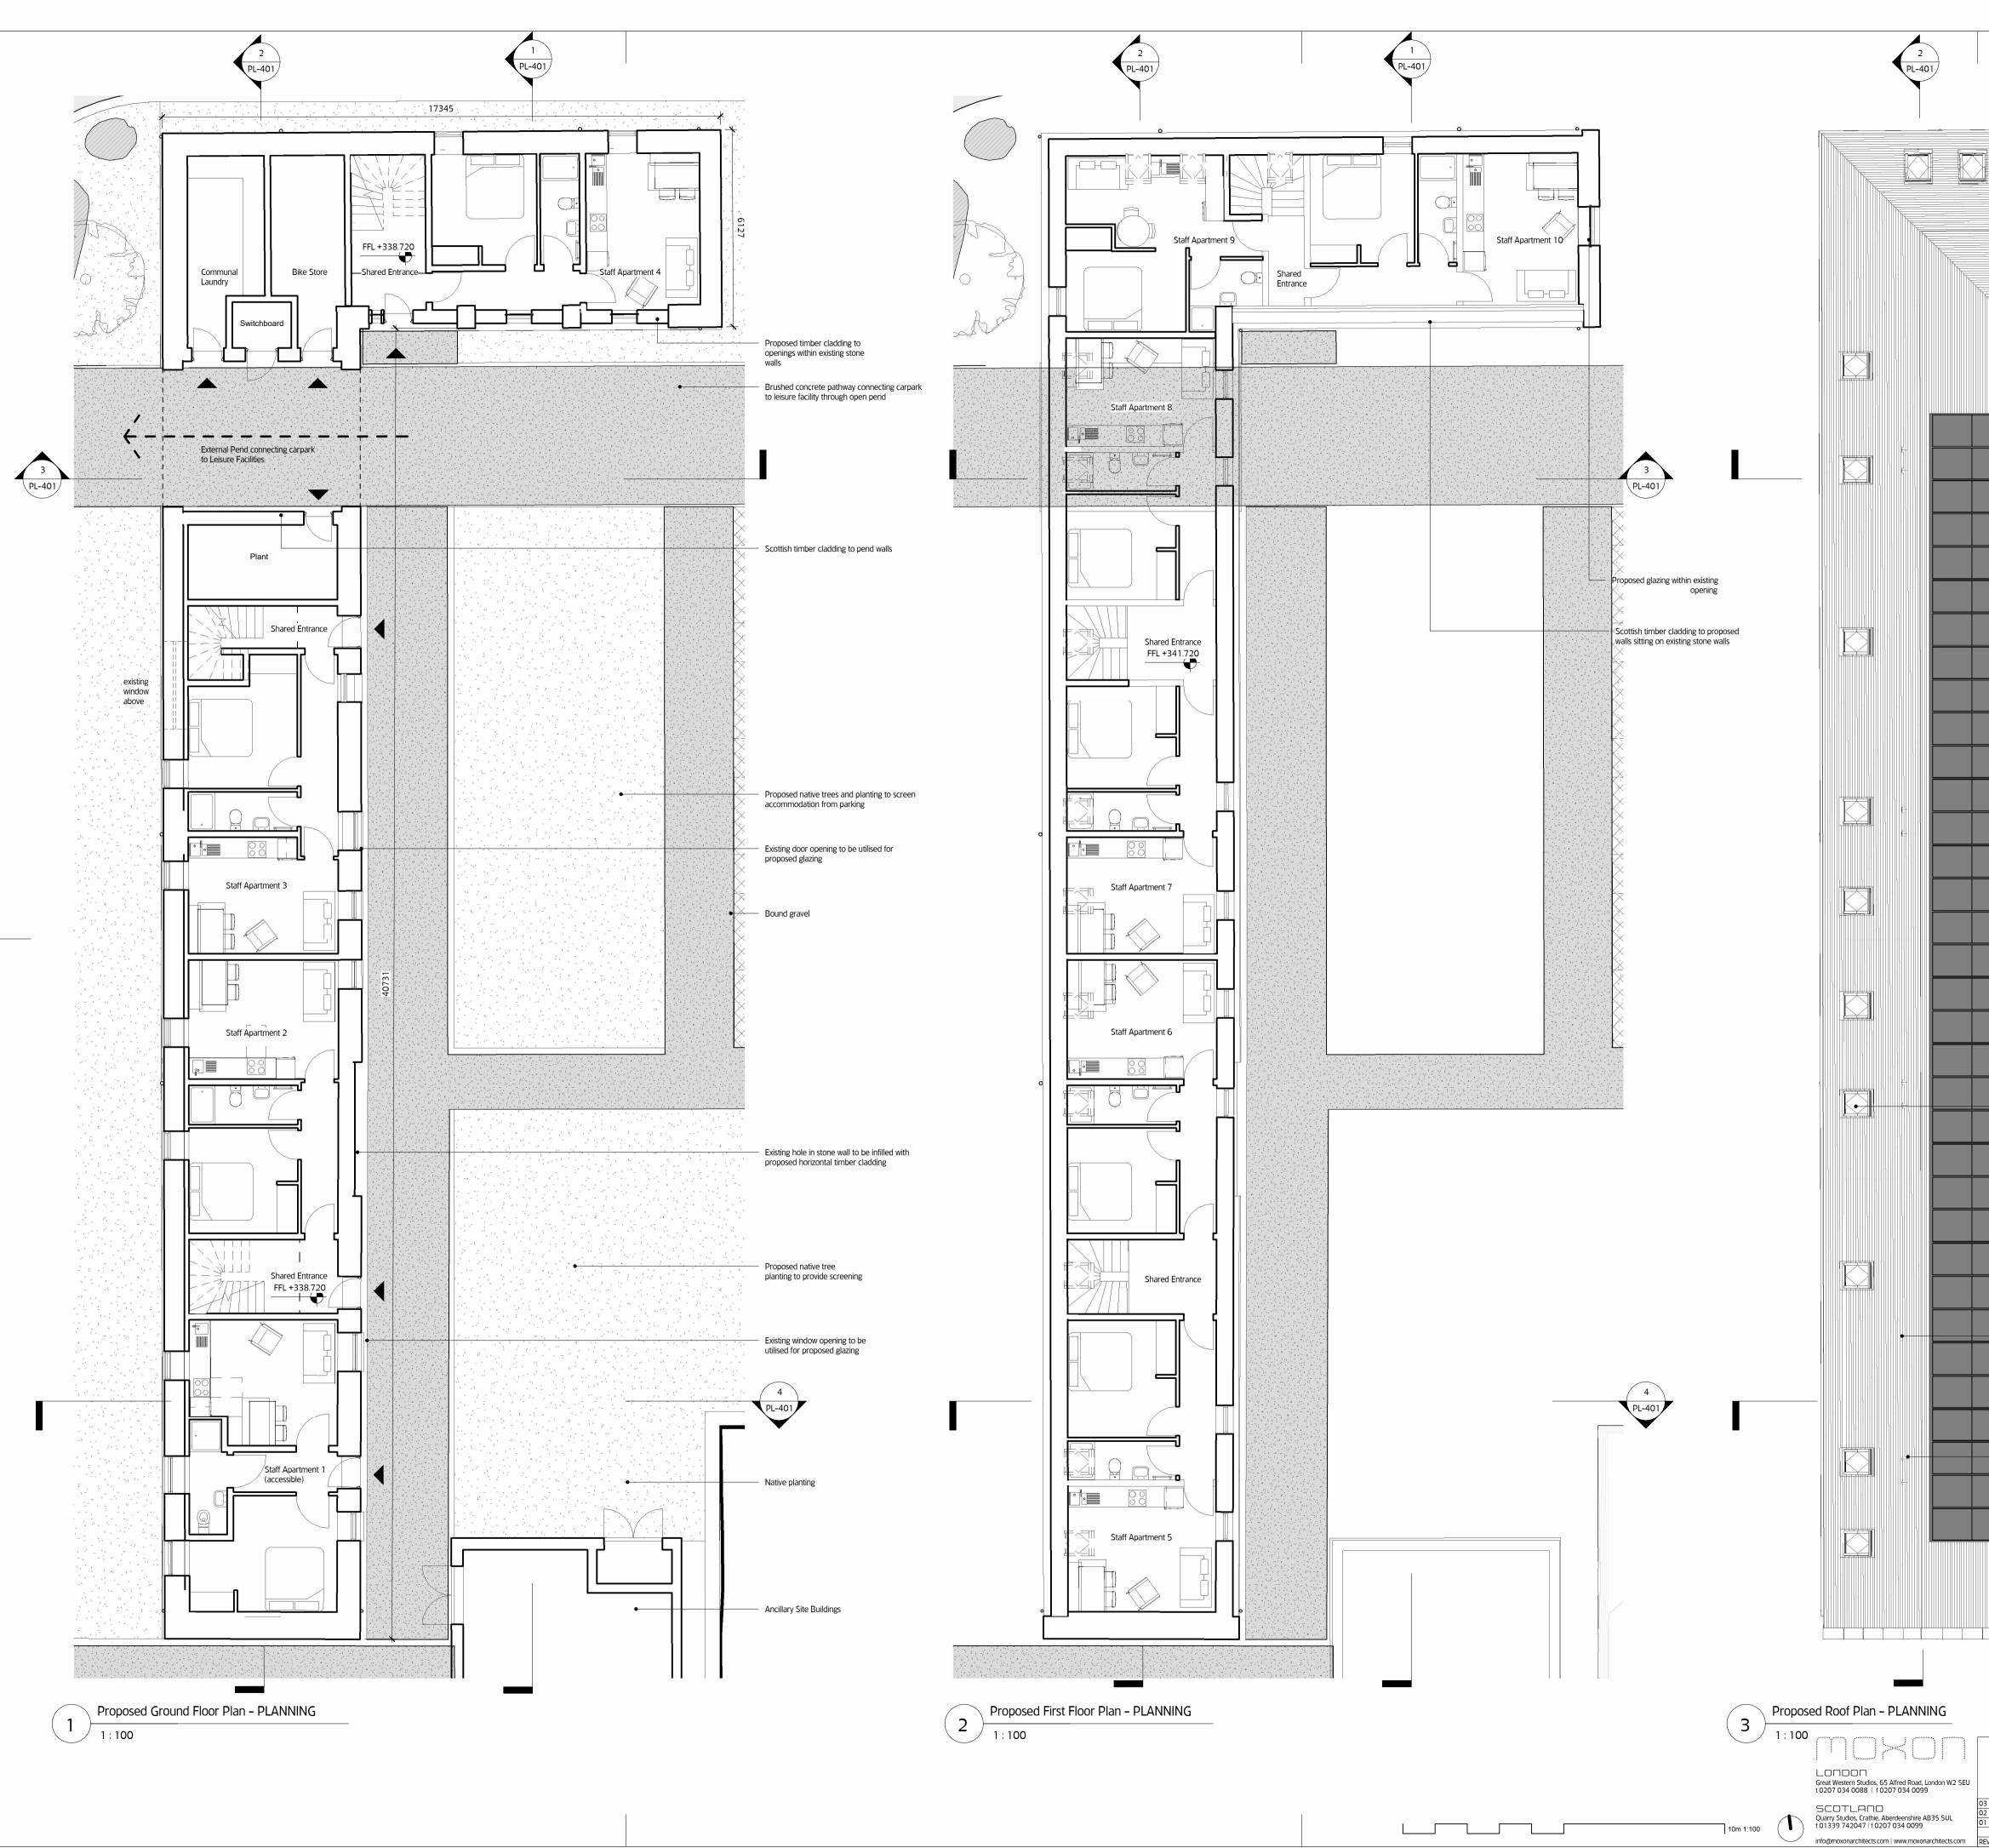

X\PROJECTS\779 Invercauld Arms Masterplan\00\_BIM\DR - Dairy Building\779 Invercauld\_DAIRY\_PlanningUpdates.rvt

|                              | 1<br>PL-401                                     | \                          | DO NOT SCA                                                                                                     | NG IS COPYRIGHT. ALL RIGHTS RES<br>LE FROM THIS DRAWING: WORK F<br>IMENSIONS ARE IN mm, UNLESS O                                                                                                               | ROM FIGURED DIMENSIONS |                                     |
|------------------------------|-------------------------------------------------|----------------------------|----------------------------------------------------------------------------------------------------------------|----------------------------------------------------------------------------------------------------------------------------------------------------------------------------------------------------------------|------------------------|-------------------------------------|
|                              |                                                 | WC cow<br>MEP en           | rall height ra<br>ght with rect<br>Is and extra<br>gineer's spe<br>Proposed P<br>nd product t<br>ed in detaile | cification<br>V Slates -                                                                                                                                                                                       | 3<br>PL-401            |                                     |
|                              |                                                 |                            |                                                                                                                | Proposed openable roofligh<br>within new slate roof                                                                                                                                                            | ts                     |                                     |
|                              |                                                 |                            |                                                                                                                | 2x34no. Proposed PV Slate<br>detail and product to be<br>developed in detailed design<br>Proposed heritage cast iron<br>rainwater downpipes and gu<br>Proposed new slate roof wit<br>traditional ridge capping | tters                  |                                     |
|                              |                                                 |                            |                                                                                                                | WC cowls and extracts as pe<br>engineer's specification<br>Gable wall height raised to n<br>roof height with reclaimed g                                                                                       |                        |                                     |
|                              |                                                 |                            |                                                                                                                | root height with reclaimed g                                                                                                                                                                                   | ranite                 |                                     |
| 05.09.23                     | Planning Amendment                              | RR TP<br>RR TP             | Project<br>Drawing Title<br>Status<br>Drawn by                                                                 | Invercauld Arms – Dairy<br>e Proposed Plans – PLANN<br>Information<br>RR                                                                                                                                       | IING<br>Checked by TP  | Date 1307.22                        |
| 31.03.23<br>07.09.22<br>DATE | Planning<br>Stage 3 Coordination<br>DESCRIPTION | RR TP<br>RR ALL<br>DRW CHK | Project No.<br>Drawing No.                                                                                     | 779<br>DR -PL-206                                                                                                                                                                                              | Scale 1:100            | Size   A1 (841x594mm)     Rev.   O3 |