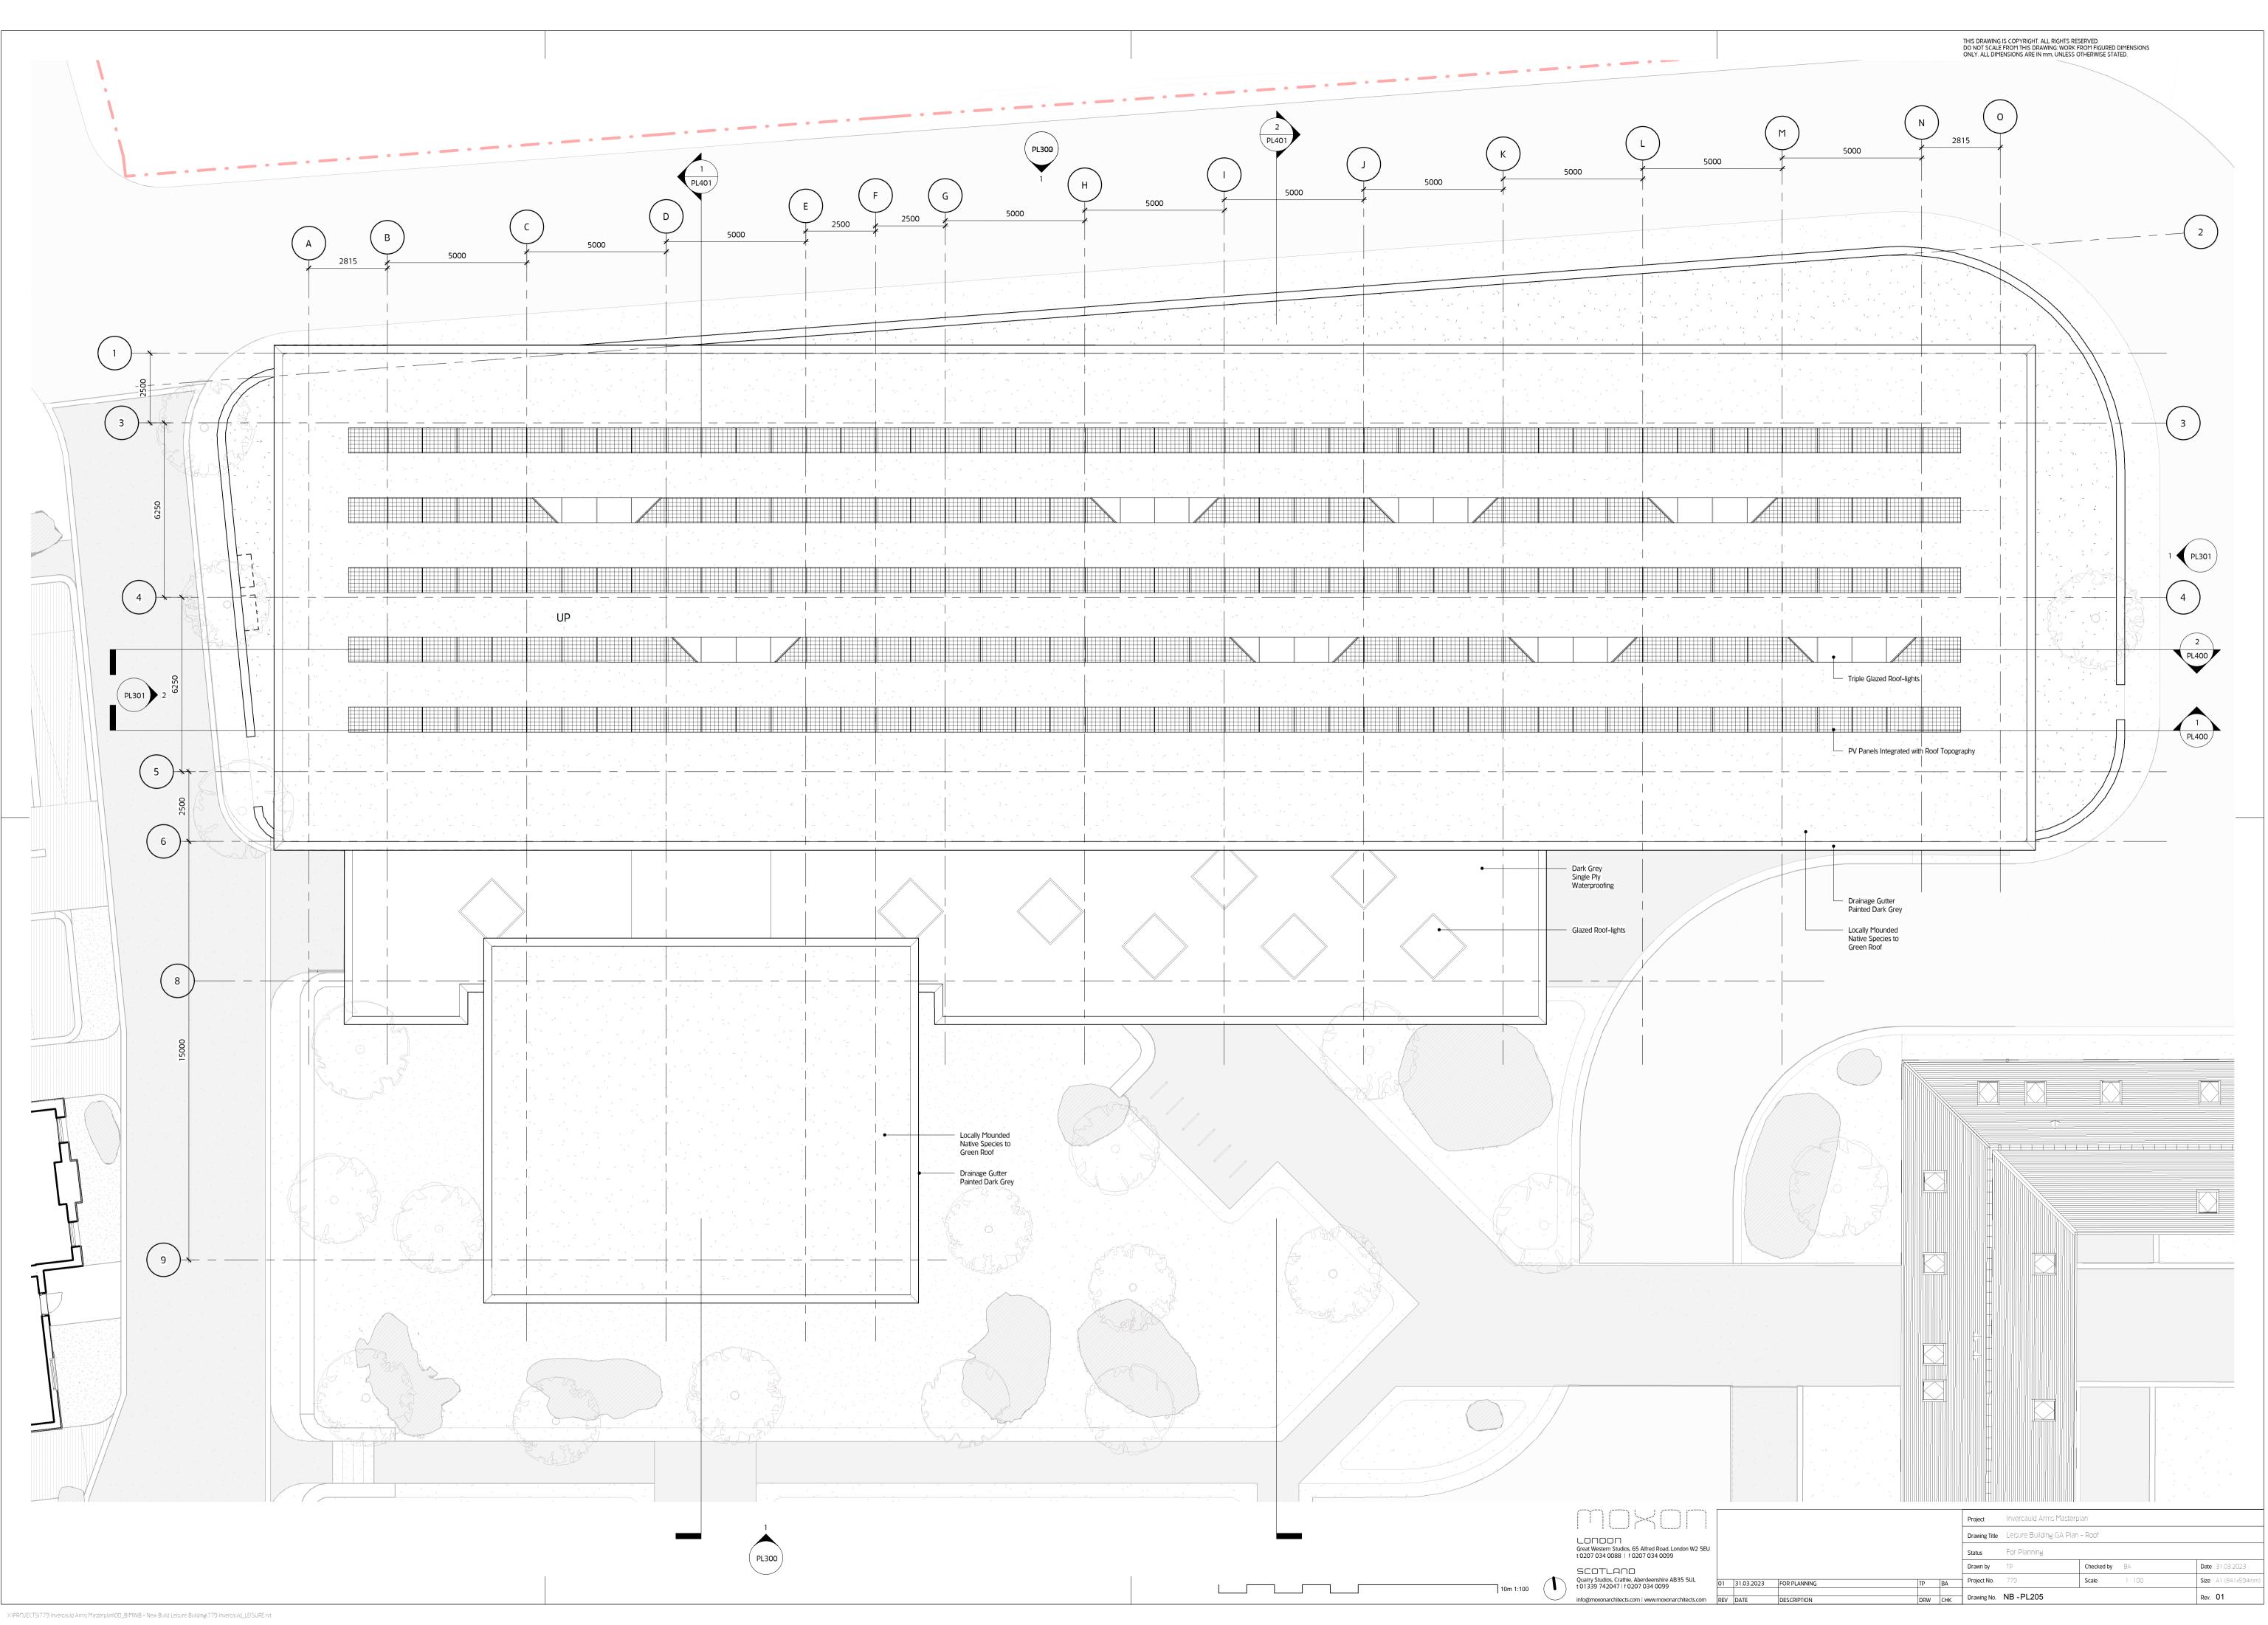

## 2023/0229/DET and 2023/0221/LBC

Plans

|                                                           | THIS DRAWING IS COPYRIGHT. ALL RIGHTS RESI<br>DO NOT SCALE FROM THIS DRAWING: WORK FR<br>ONLY. ALL DIMENSIONS ARE IN mm, UNLESS OT                         | ERVED.<br>ROM FIGURED DIMENSIONS<br>THERWISE STATED.          |                                                           |
|-----------------------------------------------------------|------------------------------------------------------------------------------------------------------------------------------------------------------------|---------------------------------------------------------------|-----------------------------------------------------------|
| + 341.545<br>+ 339.175                                    |                                                                                                                                                            |                                                               |                                                           |
| Silver Birch<br>Landscaped Courtyard                      |                                                                                                                                                            | <u> </u>                                                      | 1ews                                                      |
|                                                           |                                                                                                                                                            |                                                               |                                                           |
|                                                           |                                                                                                                                                            | Top of F<br>+344.51                                           |                                                           |
| s Road Inver                                              |                                                                                                                                                            | Level 00 - Ground F<br>+338.35<br>Level B1 - BOH \<br>+337.34 | 0 m<br>Yard                                               |
| 31.03.2023 FOR PLANNING TP BA<br>DATE DESCRIPTION DRW CHK | Project Invercauld Arms Masterpla   Drawing Title Leisure Building GA Elevat   Status For Planning   Drawn by TP   Project No. 779   Drawing No. NB -PL301 |                                                               | Date   31 03 2023     Size   A1 (841x594mm)     Rev.   O1 |