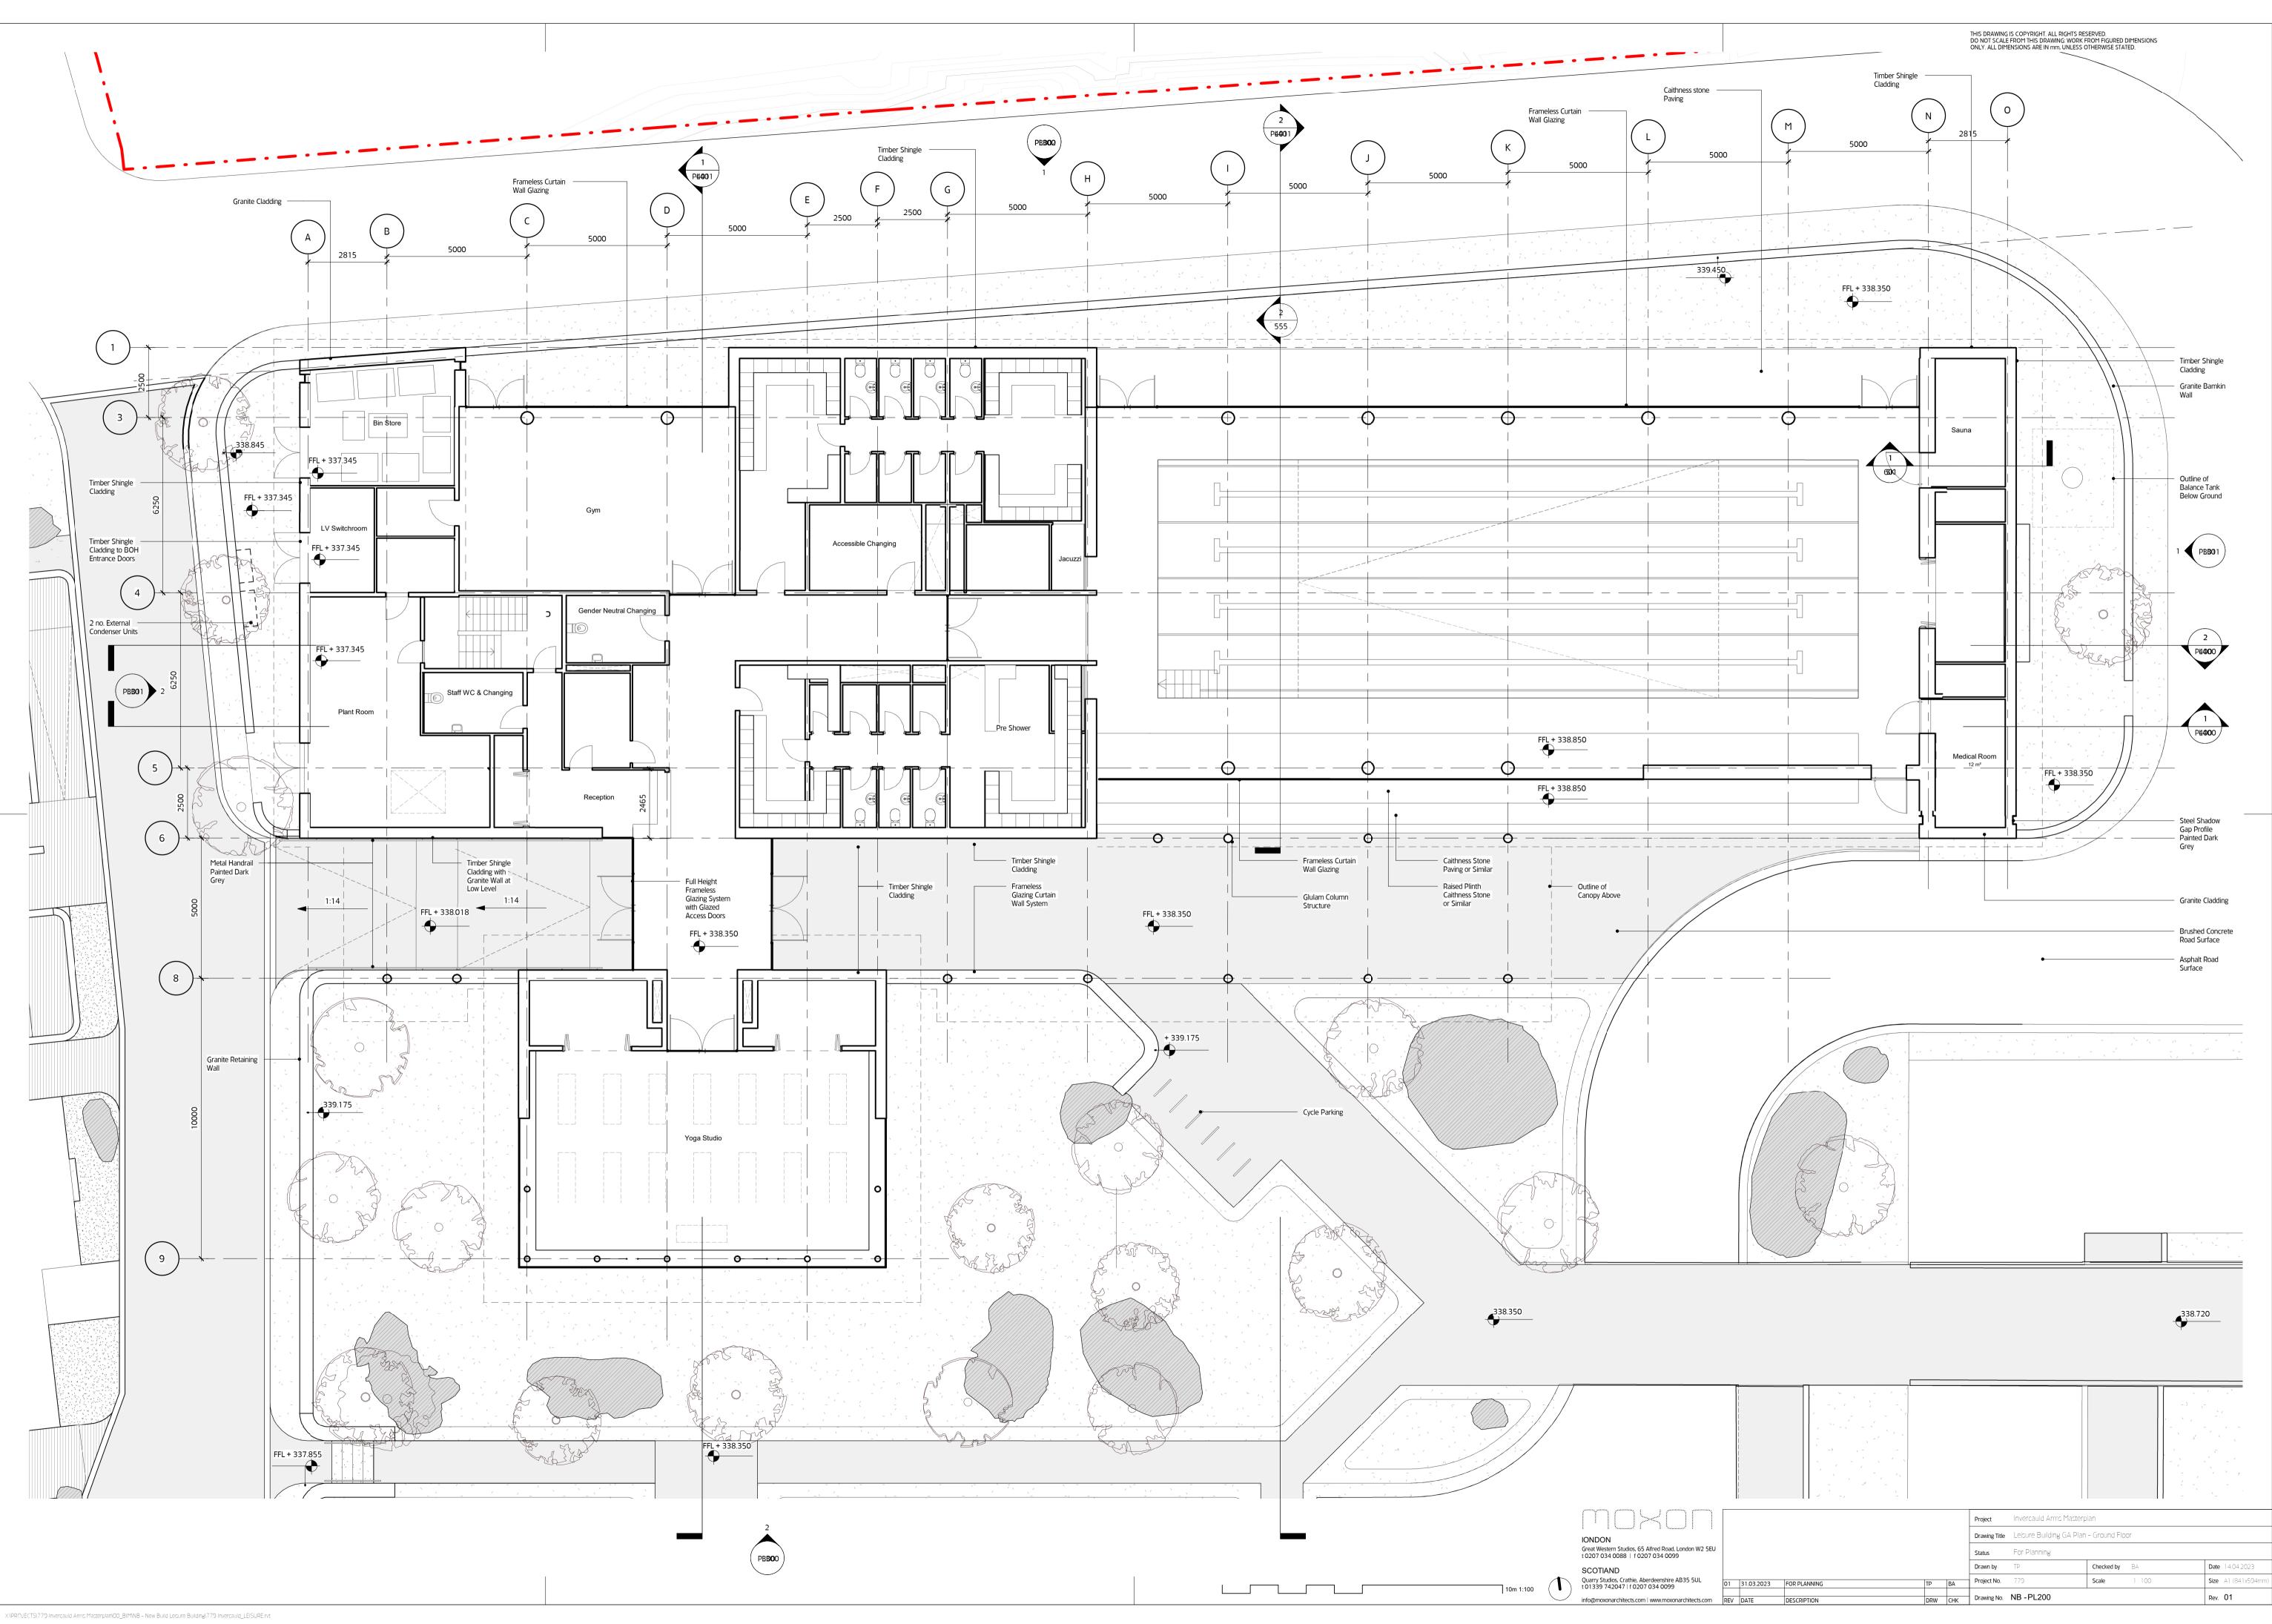

## 2023/0229/DET and 2023/0221/LBC

Plans

|                                                           | THIS DRAWING IS COPYRIGHT. ALL RIGHTS RESI<br>DO NOT SCALE FROM THIS DRAWING: WORK FR<br>ONLY. ALL DIMENSIONS ARE IN mm, UNLESS OT                         | ERVED.<br>ROM FIGURED DIMENSIONS<br>THERWISE STATED.          |                                                           |
|-----------------------------------------------------------|------------------------------------------------------------------------------------------------------------------------------------------------------------|---------------------------------------------------------------|-----------------------------------------------------------|
| + 341.545<br>+ 339.175                                    |                                                                                                                                                            |                                                               |                                                           |
| Silver Birch<br>Landscaped Courtyard                      |                                                                                                                                                            | <u> </u>                                                      | 1ews                                                      |
|                                                           |                                                                                                                                                            |                                                               |                                                           |
|                                                           |                                                                                                                                                            | Top of F<br>+344.51                                           |                                                           |
| s Road Inver                                              |                                                                                                                                                            | Level 00 - Ground F<br>+338.35<br>Level B1 - BOH \<br>+337.34 | 0 m<br>Yard                                               |
| 31.03.2023 FOR PLANNING TP BA<br>DATE DESCRIPTION DRW CHK | Project Invercauld Arms Masterpla   Drawing Title Leisure Building GA Elevat   Status For Planning   Drawn by TP   Project No. 779   Drawing No. NB -PL301 |                                                               | Date   31 03 2023     Size   A1 (841x594mm)     Rev.   O1 |