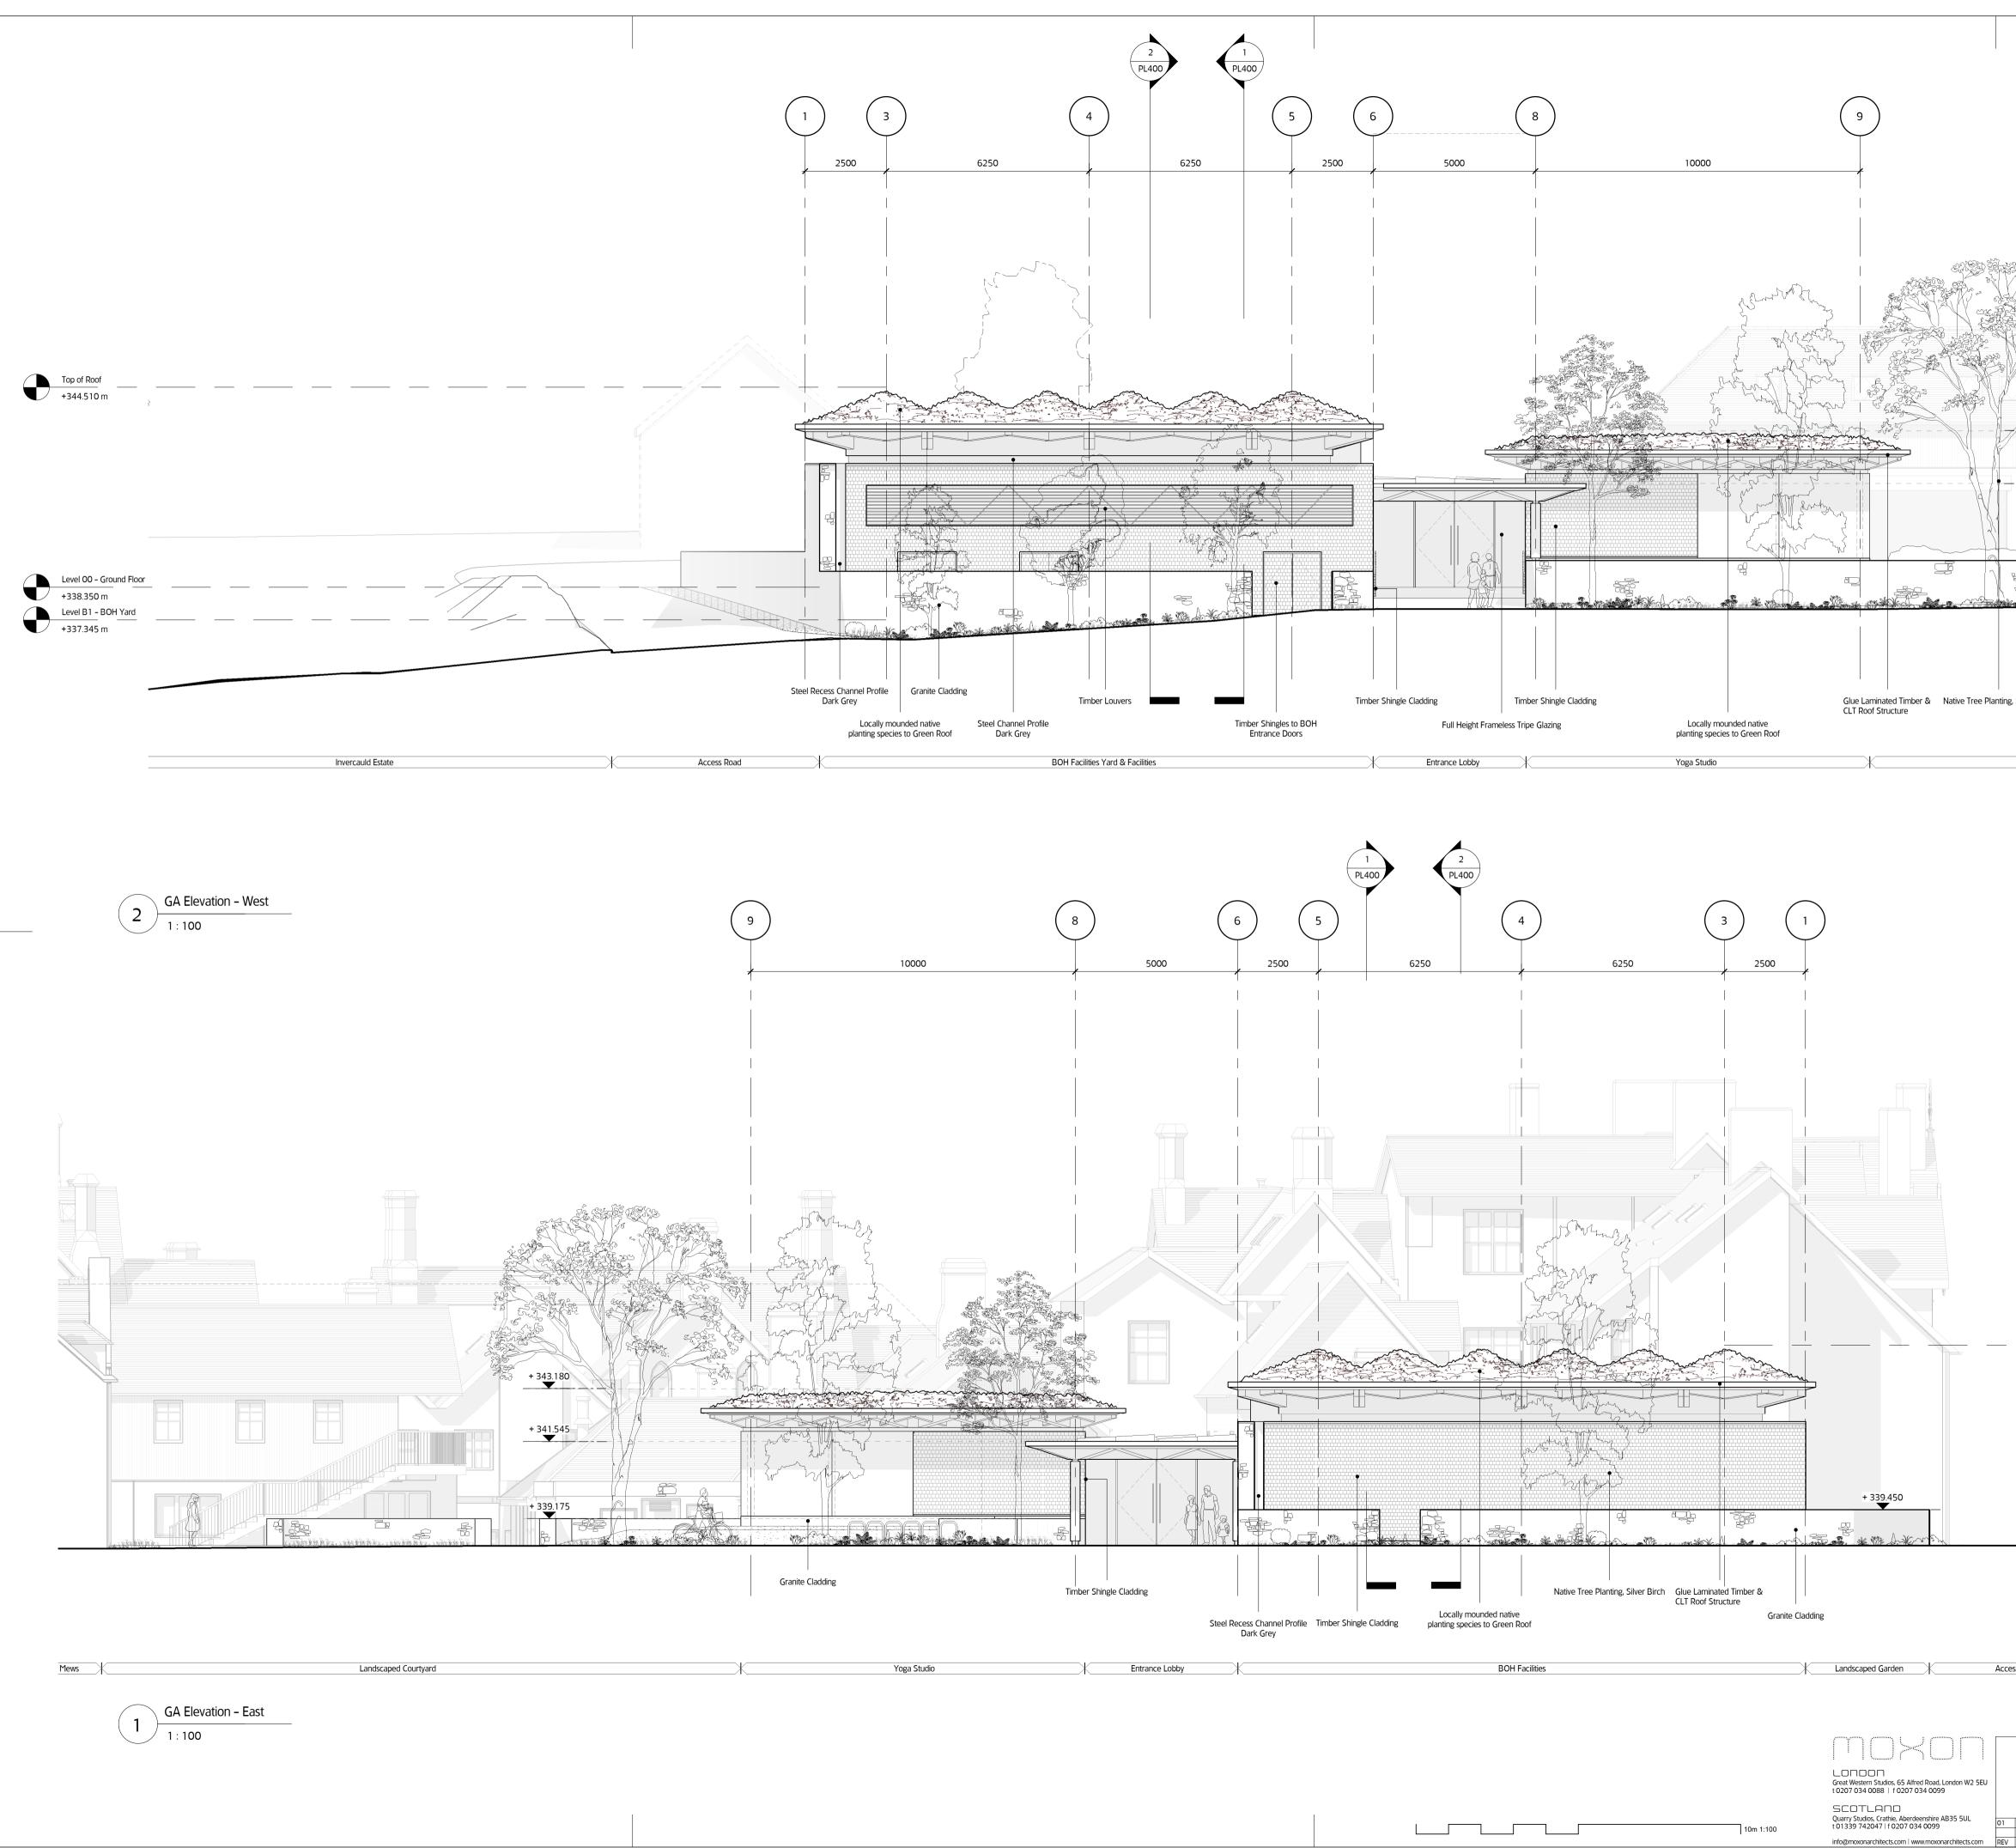

## 2023/0229/DET and 2023/0221/LBC

Plans

|                                                           | THIS DRAWING IS COPYRIGHT. ALL RIGHTS RESI<br>DO NOT SCALE FROM THIS DRAWING: WORK FR<br>ONLY. ALL DIMENSIONS ARE IN mm, UNLESS OT                         | ERVED.<br>ROM FIGURED DIMENSIONS<br>THERWISE STATED.          |                                                           |
|-----------------------------------------------------------|------------------------------------------------------------------------------------------------------------------------------------------------------------|---------------------------------------------------------------|-----------------------------------------------------------|
| + 341.545<br>+ 339.175                                    |                                                                                                                                                            |                                                               |                                                           |
| Silver Birch<br>Landscaped Courtyard                      |                                                                                                                                                            | <u> </u>                                                      | 1ews                                                      |
|                                                           |                                                                                                                                                            |                                                               |                                                           |
|                                                           |                                                                                                                                                            | Top of F<br>+344.51                                           |                                                           |
| s Road Inver                                              |                                                                                                                                                            | Level 00 - Ground F<br>+338.35<br>Level B1 - BOH \<br>+337.34 | 0 m<br>Yard                                               |
| 31.03.2023 FOR PLANNING TP BA<br>DATE DESCRIPTION DRW CHK | Project Invercauld Arms Masterpla   Drawing Title Leisure Building GA Elevat   Status For Planning   Drawn by TP   Project No. 779   Drawing No. NB -PL301 |                                                               | Date   31 03 2023     Size   A1 (841x594mm)     Rev.   O1 |