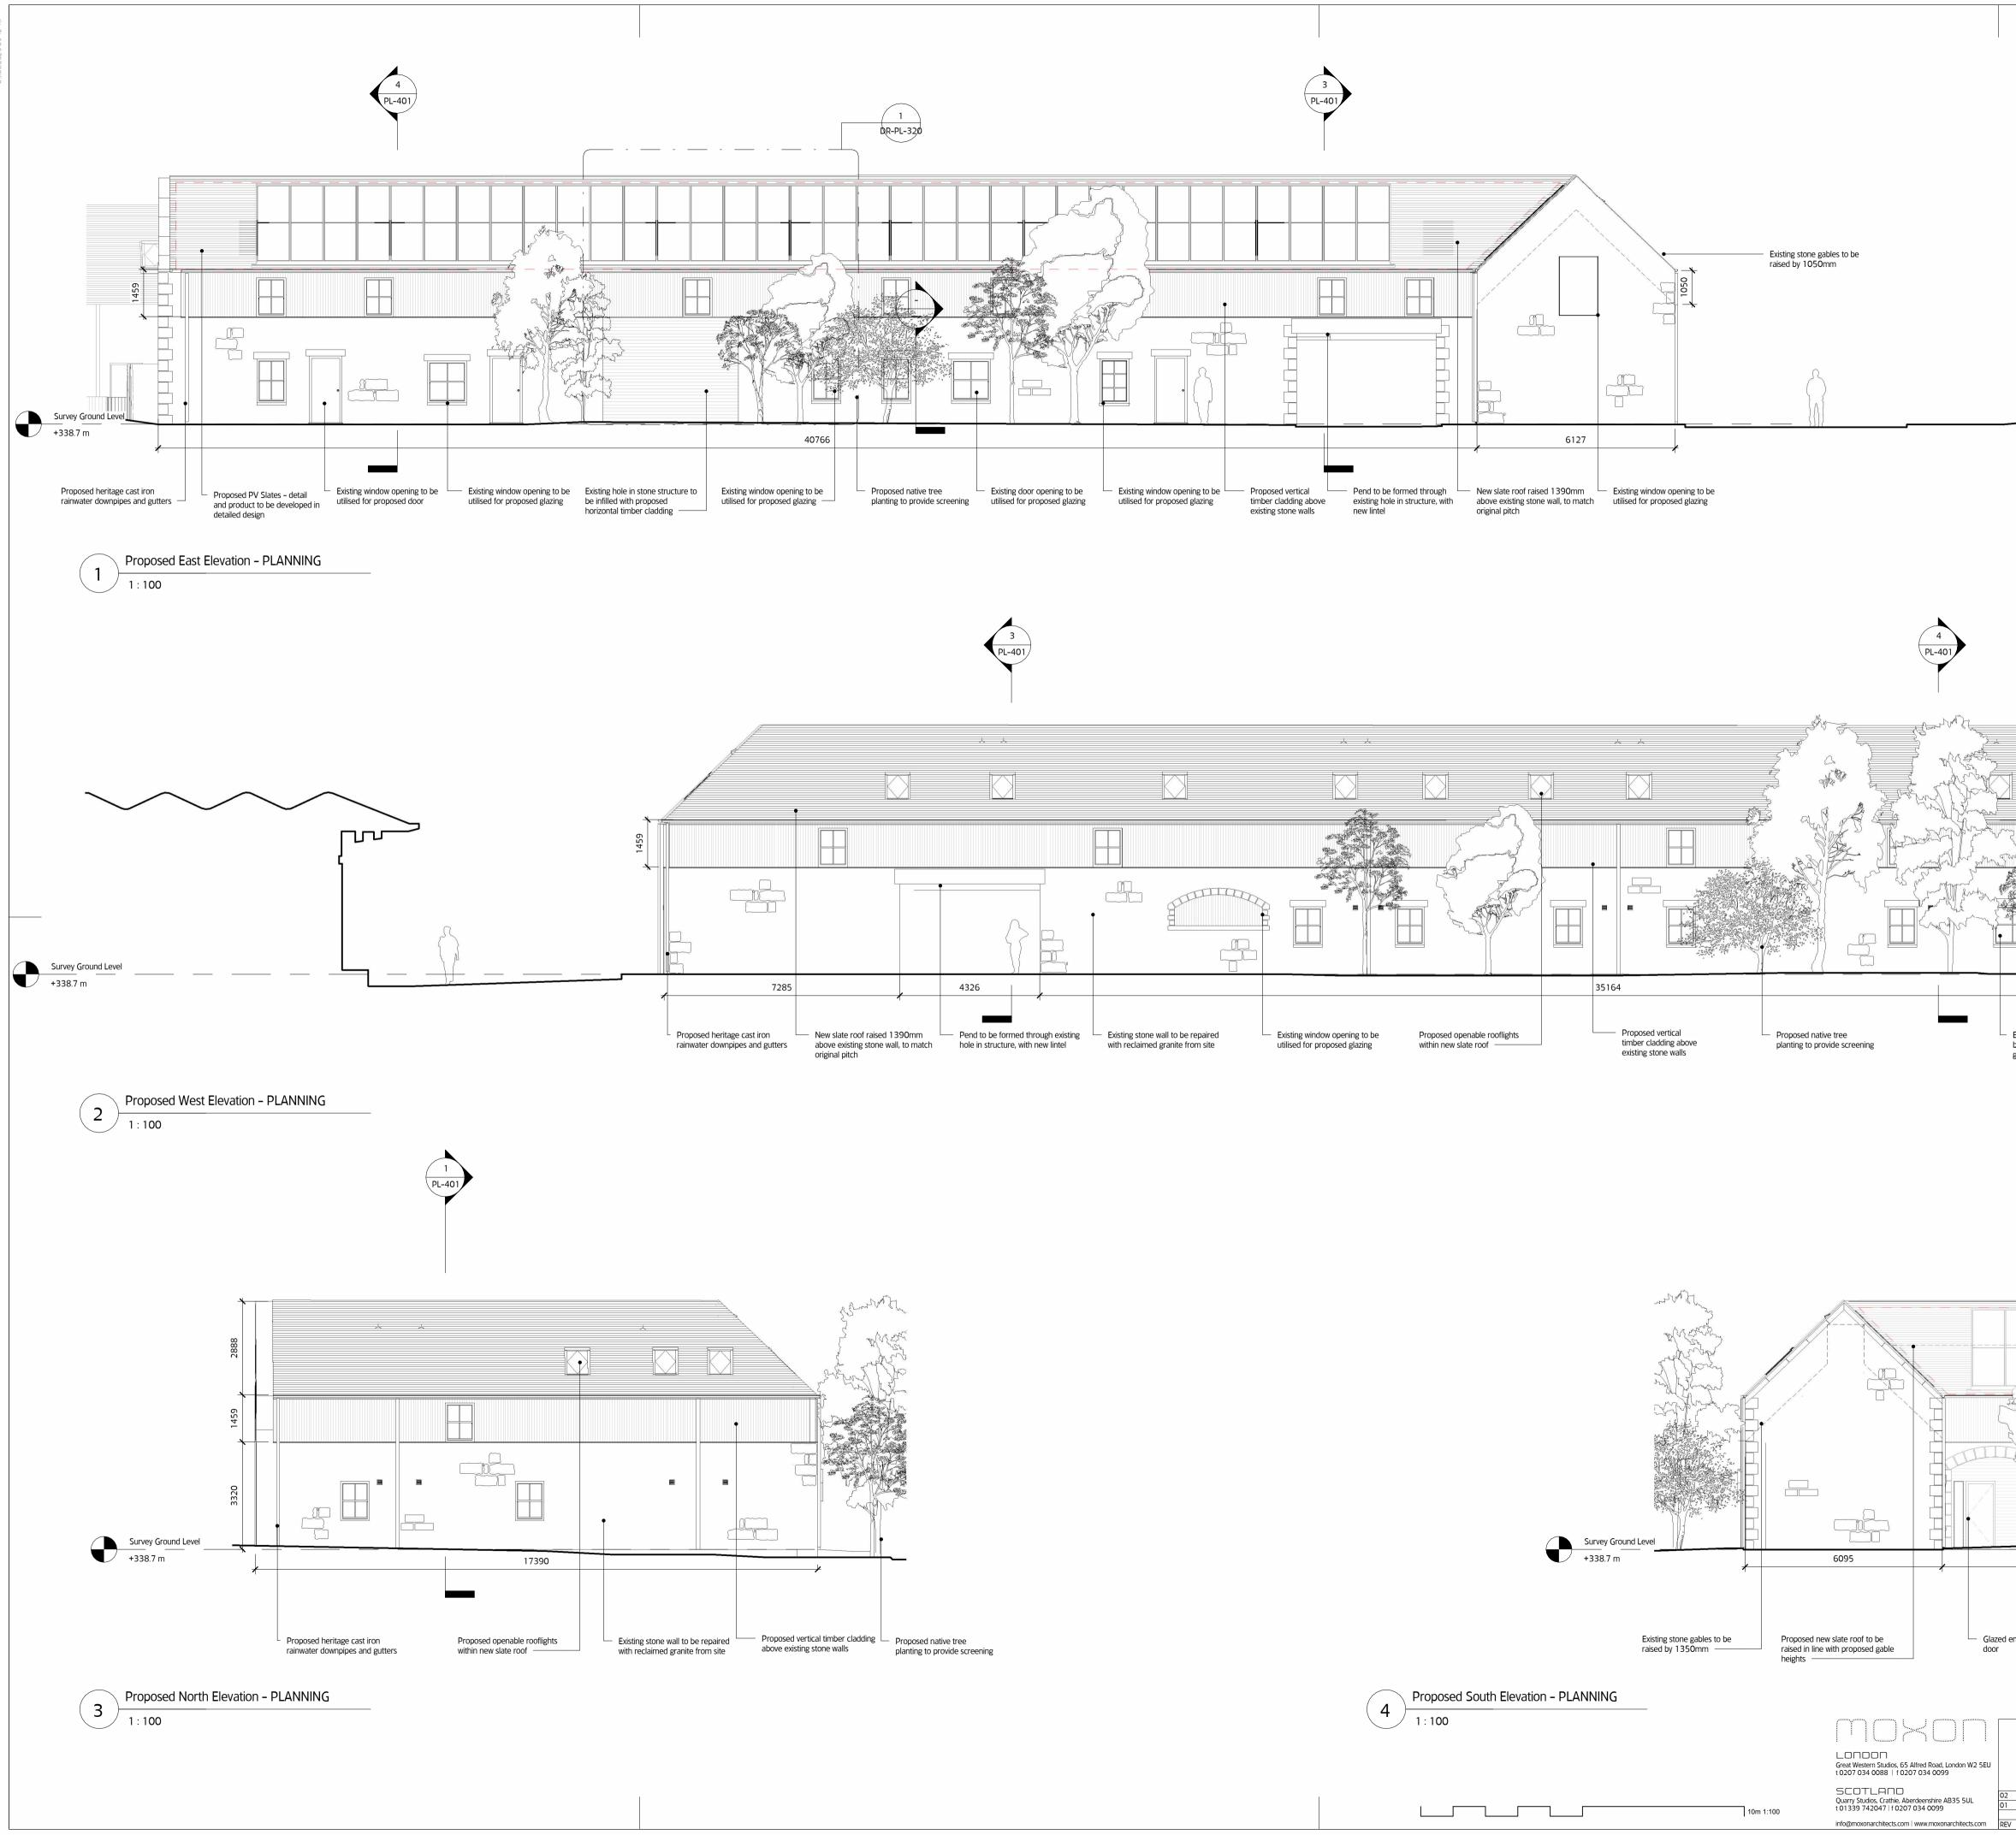

X\PROJECTS\779 Invercauld Arms Masterplan\00\_BIM\DR - Dairy Building\779 Invercauld\_DAIRY\_PlanningUpdates.rvt

| Existing door ope              | ening to Existing window ope<br>opposed utilised for propose | ening to be       |                      |                         |                 |                     |
|--------------------------------|--------------------------------------------------------------|-------------------|----------------------|-------------------------|-----------------|---------------------|
| be utilised for pro<br>glazing | oposed utilised for propose                                  | d glazing         |                      |                         |                 |                     |
|                                |                                                              |                   |                      |                         |                 |                     |
|                                |                                                              |                   |                      |                         |                 |                     |
|                                | 1<br>PL-401                                                  |                   |                      |                         |                 |                     |
|                                |                                                              |                   |                      |                         |                 |                     |
|                                |                                                              |                   |                      |                         |                 |                     |
|                                | ,<br>                                                        |                   |                      | -                       |                 |                     |
|                                |                                                              |                   |                      |                         |                 |                     |
| S                              | - Alar                                                       |                   |                      |                         |                 |                     |
|                                |                                                              |                   |                      |                         |                 |                     |
|                                |                                                              |                   | 7667                 |                         |                 |                     |
|                                |                                                              |                   |                      |                         |                 |                     |
|                                |                                                              |                   |                      |                         |                 |                     |
|                                |                                                              |                   |                      | <u> </u>                |                 |                     |
|                                | 11232                                                        |                   | /                    |                         |                 |                     |
|                                |                                                              |                   |                      |                         |                 |                     |
| entrance Prop                  | osed PV Slates – detail                                      | Existing archways | s to be infilled wit | 1                       |                 |                     |
| detai                          | oroduct to be developed in led design                        | and glazing       |                      | 15                      |                 |                     |
|                                |                                                              |                   |                      |                         |                 |                     |
|                                |                                                              |                   | Project              | Invercauld Arms – Dairy |                 |                     |
|                                |                                                              |                   | Drawing Title        |                         | LANNING         |                     |
|                                |                                                              |                   | Status<br>Drawn by   | Information<br>RR       | Checked by TP   | Date 130722         |
| 05.09.23<br>31.03.23           | Planning Amendment<br>Planning                               | RR TP<br>RR TP    |                      | 779                     | Scale   1 : 100 | Size A1 (841x594mm) |
|                                | DESCRIPTION                                                  | DRW CH            |                      | DR - PL-301             |                 | Rev. 02             |
|                                |                                                              |                   |                      |                         |                 |                     |