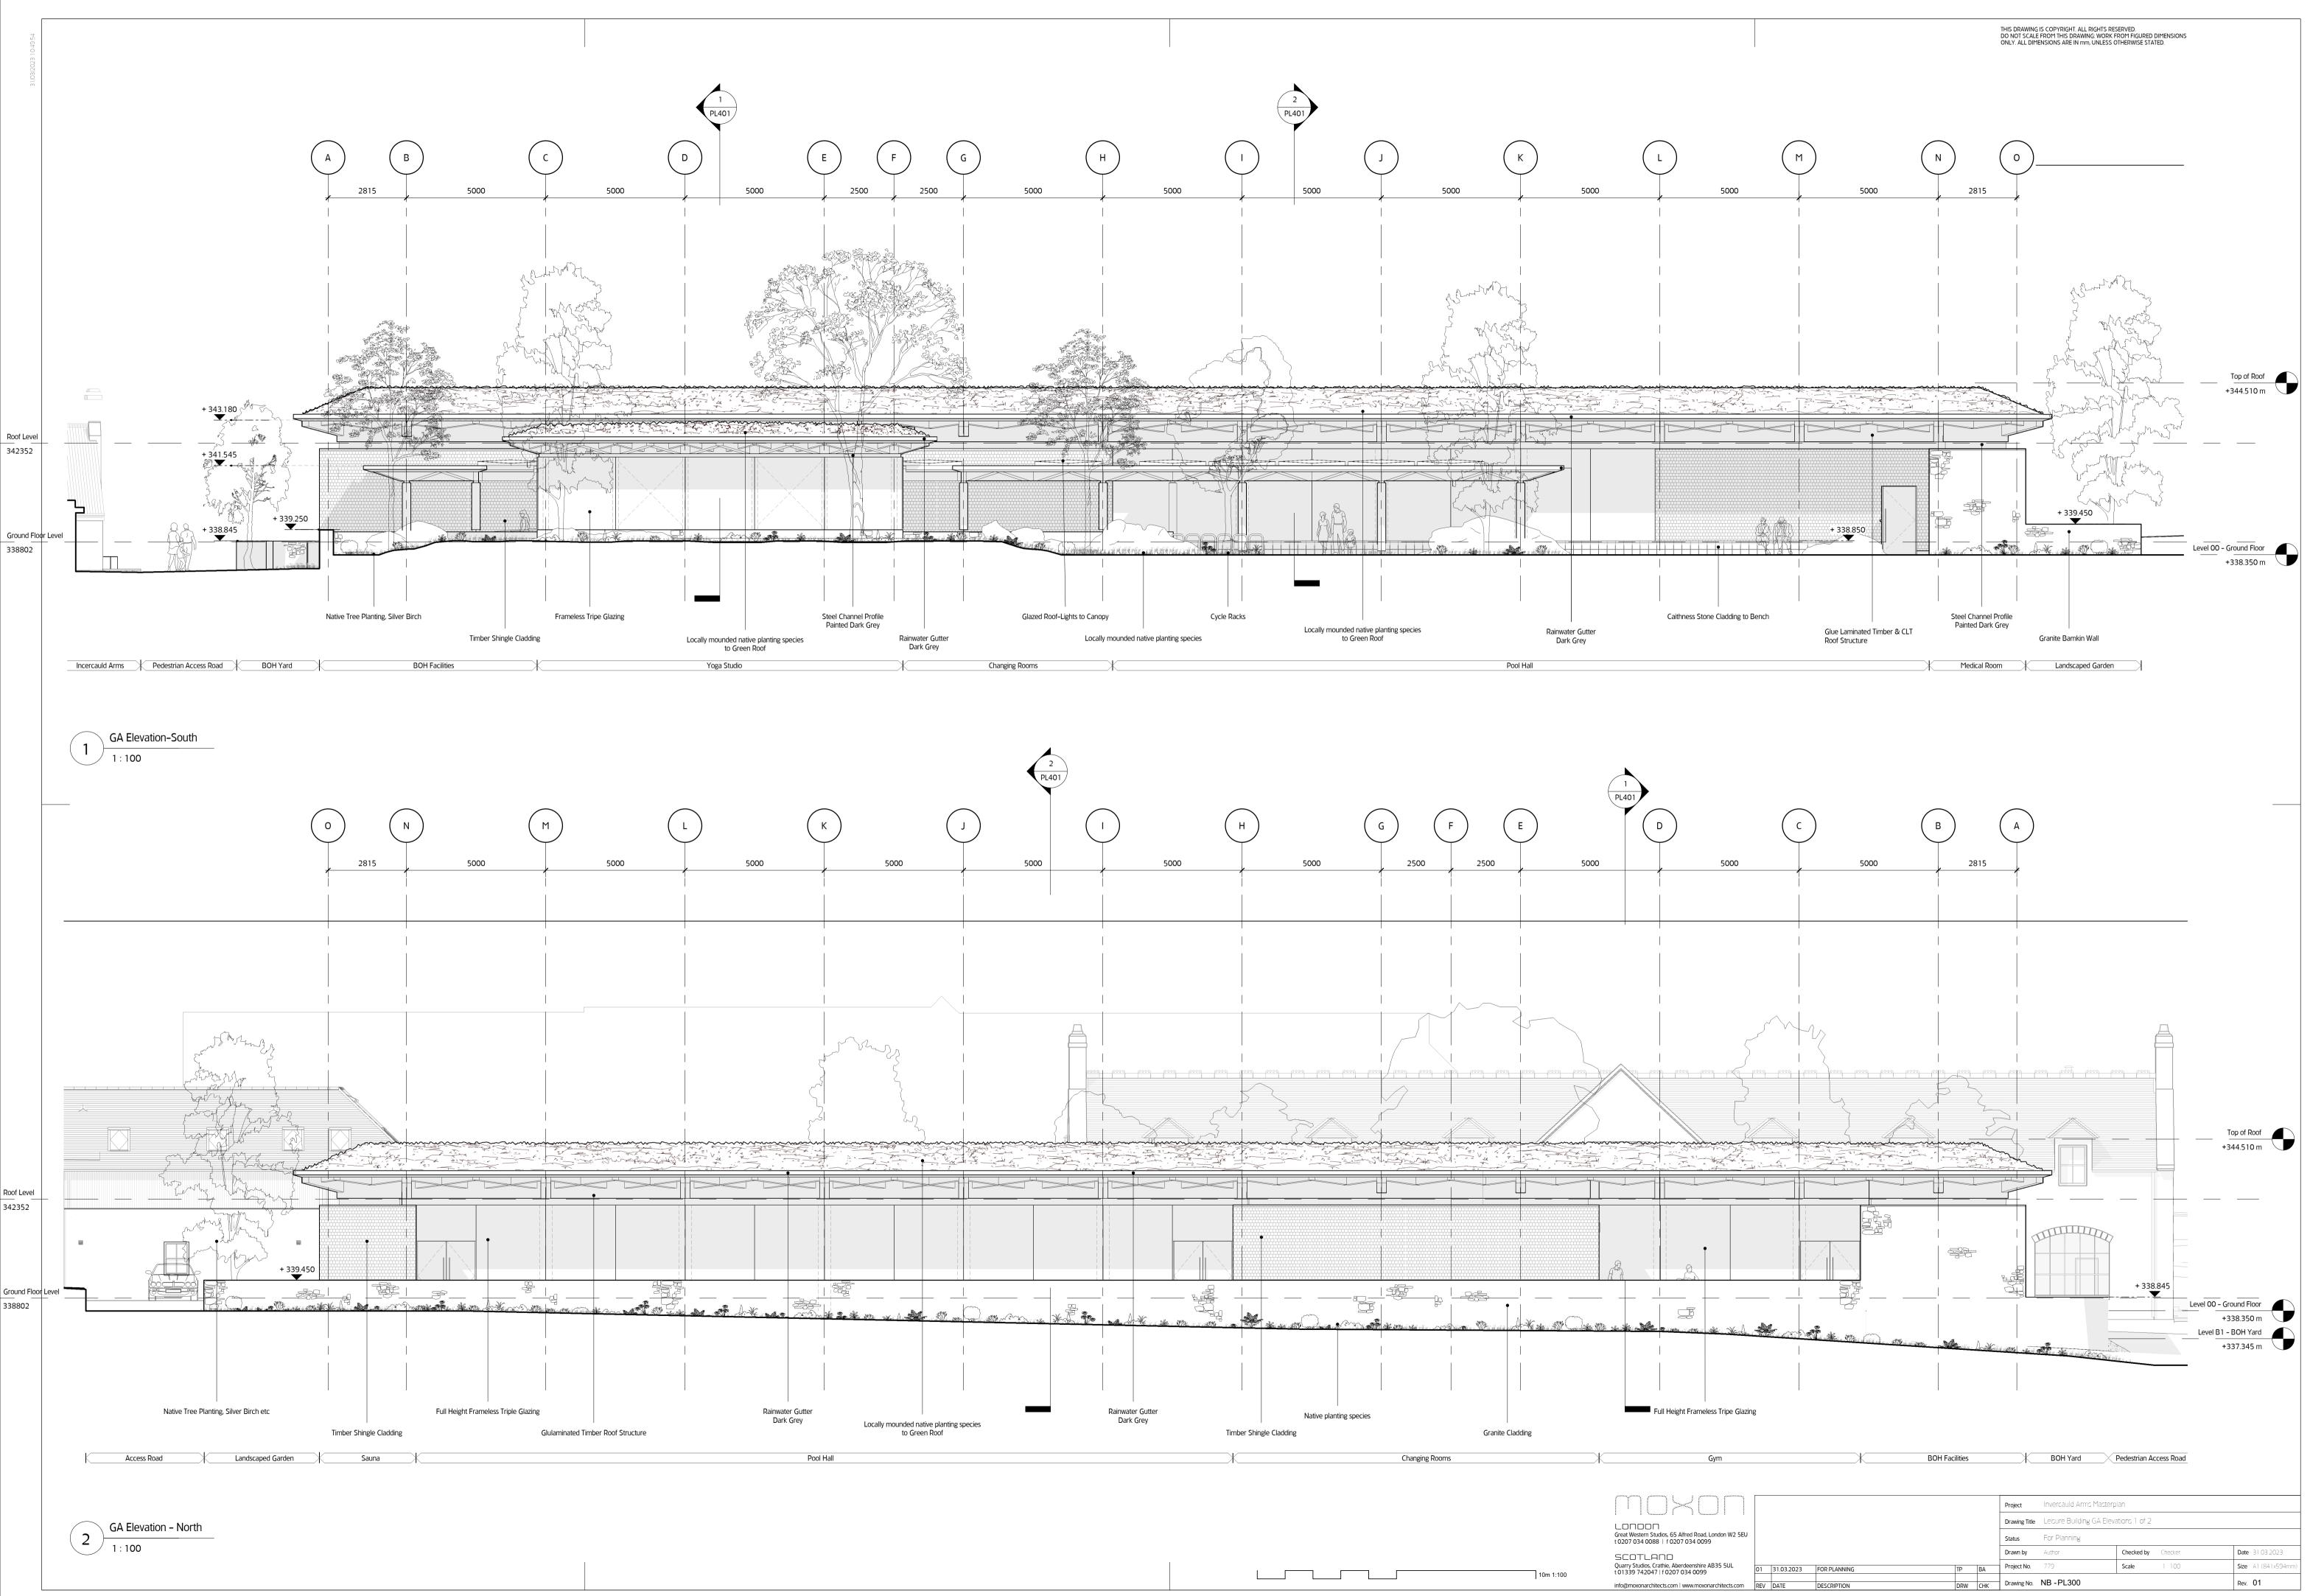

## 2023/0229/DET and 2023/0221/LBC

Plans

|                                                           | THIS DRAWING IS COPYRIGHT. ALL RIGHTS RESI<br>DO NOT SCALE FROM THIS DRAWING: WORK FR<br>ONLY. ALL DIMENSIONS ARE IN mm, UNLESS OT                         | ERVED.<br>ROM FIGURED DIMENSIONS<br>THERWISE STATED.          |                                                           |
|-----------------------------------------------------------|------------------------------------------------------------------------------------------------------------------------------------------------------------|---------------------------------------------------------------|-----------------------------------------------------------|
| + 341.545<br>+ 339.175                                    |                                                                                                                                                            |                                                               |                                                           |
| Silver Birch<br>Landscaped Courtyard                      |                                                                                                                                                            | <u> </u>                                                      | 1ews                                                      |
|                                                           |                                                                                                                                                            |                                                               |                                                           |
|                                                           |                                                                                                                                                            | Top of F<br>+344.51                                           |                                                           |
| s Road Inver                                              |                                                                                                                                                            | Level 00 - Ground F<br>+338.35<br>Level B1 - BOH \<br>+337.34 | 0 m<br>Yard                                               |
| 31.03.2023 FOR PLANNING TP BA<br>DATE DESCRIPTION DRW CHK | Project Invercauld Arms Masterpla   Drawing Title Leisure Building GA Elevat   Status For Planning   Drawn by TP   Project No. 779   Drawing No. NB -PL301 |                                                               | Date   31 03 2023     Size   A1 (841x594mm)     Rev.   O1 |